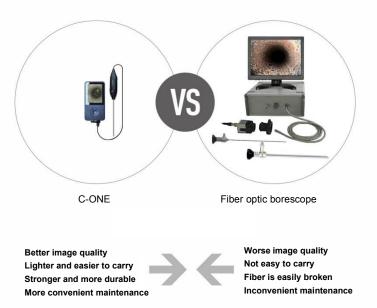

## Present real inspection details anytime,

With super-fine rigid tube or flexible tube (customized), universal Type-C interface connection, easy to replace, suitable for different scenarios, and can replace small diameter fiber optic borescope. The whole machine weighs only 0.2kg, and is equipped with a portable and durable ultra-light case, which is convenient for carrying anytime and anywhere, making the inspection work easier and more efficient.