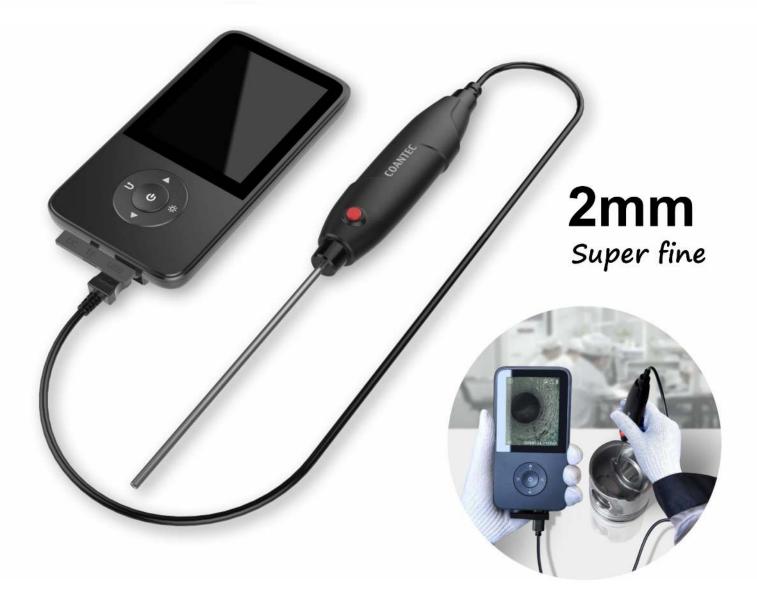

## Present real inspection details anytime,

With super-fine rigid tube or flexible tube (customized), universal Type-C interface connection, easy to replace, suitable for different scenarios, and can replace small diameter fiber optic borescope. The whole machine weighs only 0.2kg, and is equipped with a portable and durable ultra-light case, which is convenient for carrying anytime and anywhere, making the inspection work easier and more efficient.